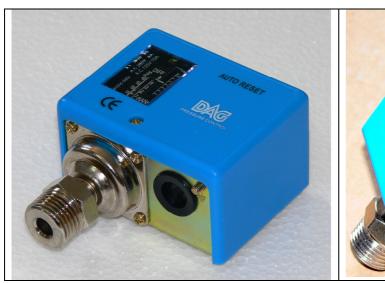

## <u>Dag Pressure Switches</u>

DPIS Series pressure switches are usually used with fluorinated refrigerants to control the pressure of compressor in refrigeration systems. It can also be used in air oil and water. Internal Microswitch ensures reliable switching. It is provided with a standard Mounting Bracket.

These switches come with Externally Adjustable Range & Differential settings. Setting scales have pointers and range values, shown both in Bar & PSI.

**Model Specification** 

| Model   | Adjustable range<br>(Bar) |      | Adjustable<br>Differential<br>(Bar) |      | Factory setting<br>(Bar) |    | Max working<br>pressure (Bar) |
|---------|---------------------------|------|-------------------------------------|------|--------------------------|----|-------------------------------|
|         | Min.                      | Max. | Min.                                | Max. | OFF                      | ON |                               |
| DPIS-06 | 0                         | 6    | 0.6                                 | 4    | 3                        | 2  | 16.5                          |
| DPIS-16 | 5                         | 16   | 1                                   | 4    | 10                       | 8  | 35                            |
| DPIS-30 | 5                         | 30   | 5                                   | 10   | 20                       | 15 | 35                            |

| Media                     | Refrigerant, Air, Water, Oil (Brass/Bronze compatible) |  |  |  |  |
|---------------------------|--------------------------------------------------------|--|--|--|--|
| Media Temperature         | -10°C to 120°C                                         |  |  |  |  |
| Connection                | G1/2                                                   |  |  |  |  |
| Case Material             | Plated MS Body, Plastic Cover & Window                 |  |  |  |  |
| Contact Arrangement       | SPDT                                                   |  |  |  |  |
| Approximate Size / Weight | 100 x 80 x 50 mm / 335 gms                             |  |  |  |  |
| Electrical Rating         | Non-Inductive: 20A 125VAC, 10A250VAC, 2A 24VDC         |  |  |  |  |
| Lieundarranny             | Inductive: FLA: 15A 125VAC, 8A 250VAC, 1A 24VDC        |  |  |  |  |